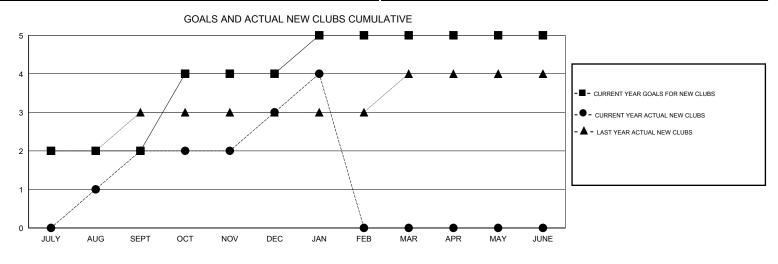

## GMT: V S Kukreja

|               |                  | Clubs             |                  |                  |               |                    | Members                             |                    |                  |
|---------------|------------------|-------------------|------------------|------------------|---------------|--------------------|-------------------------------------|--------------------|------------------|
|               | RESU             | LTS FOR 2015-2016 |                  |                  |               | RESU               | JLTS FOR 2015-2016                  |                    |                  |
| QUARTER       | NEW CLUB<br>GOAL | NEW CLUBS         | DROPPED<br>CLUBS | NET<br>GAIN/LOSS | QUARTER       | NEW MEMBER<br>GOAL | CHARTER AND<br>NEW MEMBERS<br>ADDED | DROPPED<br>MEMBERS | NET<br>GAIN/LOSS |
| JULY/AUG/SEPT | 2                | 2                 | 0                | 2                | JULY/AUG/SEPT | 65                 | 154                                 | 146                | 8                |
| OCT/NOV/DEC   | 2                | 1                 | 2                | -1               | OCT/NOV/DEC   | 86                 | 78                                  | 133                | -55              |
| JAN/FEB/MAR   | 1                | 1                 | 0                | 1                | JAN/FEB/MAR   | 65                 | 74                                  | 18                 | 56               |
| APR/MAY/JUNE  | 0                | 0                 | 0                | 0                | APR/MAY/JUNE  | 19                 | 0                                   | 0                  | 0                |