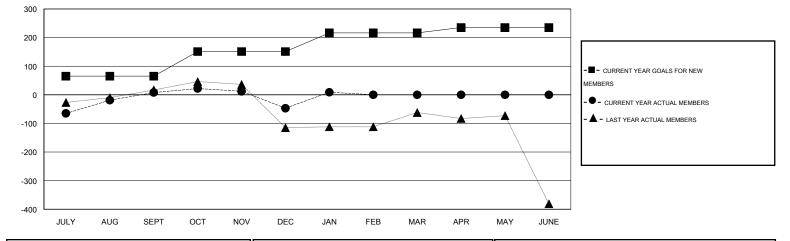

## GMT: V S Kukreja

|               |                  | Clubs             |                  |                  |               |                    | Members                             |                    |                  |
|---------------|------------------|-------------------|------------------|------------------|---------------|--------------------|-------------------------------------|--------------------|------------------|
|               | RESU             | LTS FOR 2015-2016 |                  |                  |               | RESU               | JLTS FOR 2015-2016                  |                    |                  |
| QUARTER       | NEW CLUB<br>GOAL | NEW CLUBS         | DROPPED<br>CLUBS | NET<br>GAIN/LOSS | QUARTER       | NEW MEMBER<br>GOAL | CHARTER AND<br>NEW MEMBERS<br>ADDED | DROPPED<br>MEMBERS | NET<br>GAIN/LOSS |
| JULY/AUG/SEPT | 2                | 2                 | 0                | 2                | JULY/AUG/SEPT | 65                 | 154                                 | 146                | 8                |
| OCT/NOV/DEC   | 2                | 1                 | 2                | -1               | OCT/NOV/DEC   | 86                 | 78                                  | 133                | -55              |
| JAN/FEB/MAR   | 1                | 1                 | 0                | 1                | JAN/FEB/MAR   | 65                 | 74                                  | 18                 | 56               |
| APR/MAY/JUNE  | 0                | 0                 | 0                | 0                | APR/MAY/JUNE  | 19                 | 0                                   | 0                  | 0                |

GOALS AND ACTUAL MEMBERS CUMULATIVE

| DROPPED CLUBS: 2 |     | 42 CLUBS OF 135 ADDED 1 OR MORE<br>NEW MEMBERS | GENDER DISTRIBUTION   |                |  |
|------------------|-----|------------------------------------------------|-----------------------|----------------|--|
|                  |     |                                                | MALE                  | 3,112 (80.68%) |  |
|                  |     |                                                | FEMALE                | 745 (19.32%)   |  |
| DROPPED MEMBERS  |     |                                                |                       |                |  |
| DECEASED         | 4   | CLICK HERE FOR HEALTH                          |                       |                |  |
| CLUB CANCELLED   | 63  | ASSESSMENT DATA                                | FAMILY UNIT MEMBERS   | 1,1            |  |
| OTHER            | 230 |                                                | HEAD OF HOUSEHOLD     | 5              |  |
| TOTAL            | 297 |                                                | NON-HEAD OF HOUSEHOLI | o 6            |  |